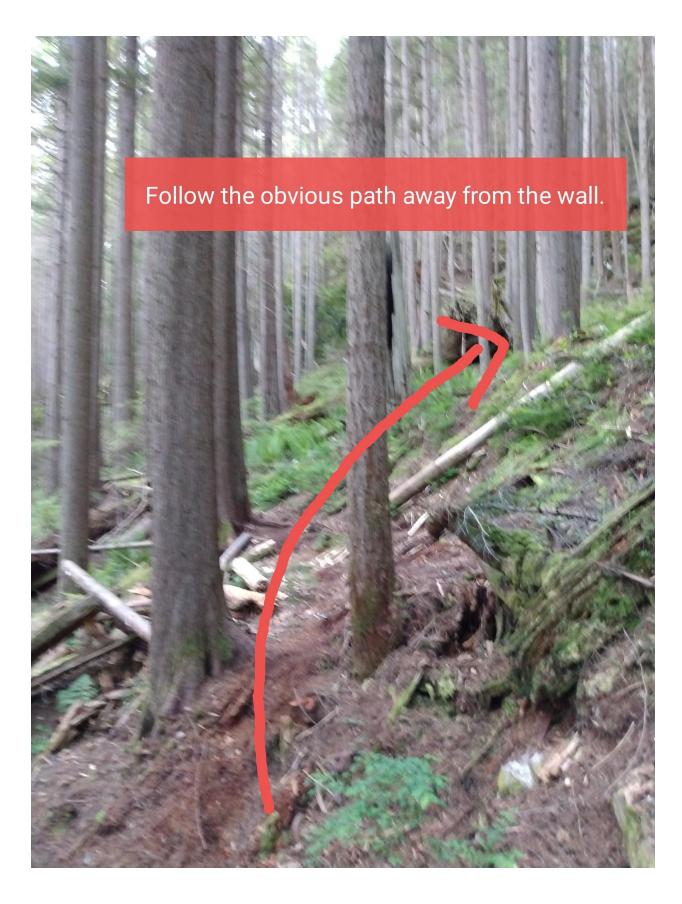

## APPROACH

- 2 minute
- Go to the far left of Sully's Hangout.
- Look for the path as per the photos.
- Keep away from the wall as you head up as there is deadfall around it. Head out left then back right to the crag. The path is easy to follow.