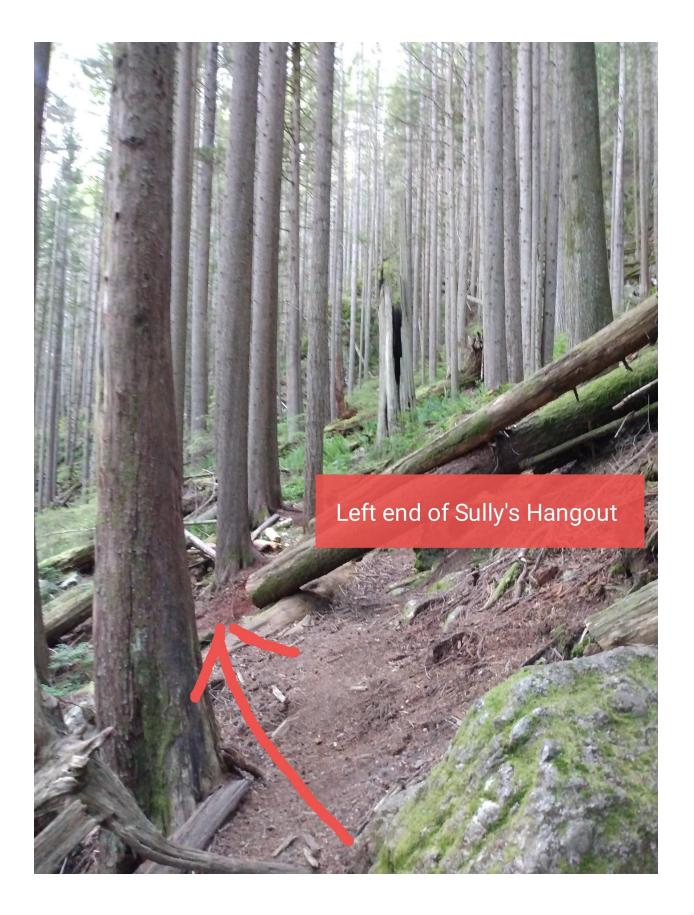

## APPROACH

- 2 minute
- Go to the far left of Sully's Hangout.
- Look for the path as per the photos.
- Keep away from the wall as you head up as there is deadfall around it. Head out left then back right to the crag. The path is easy to follow.