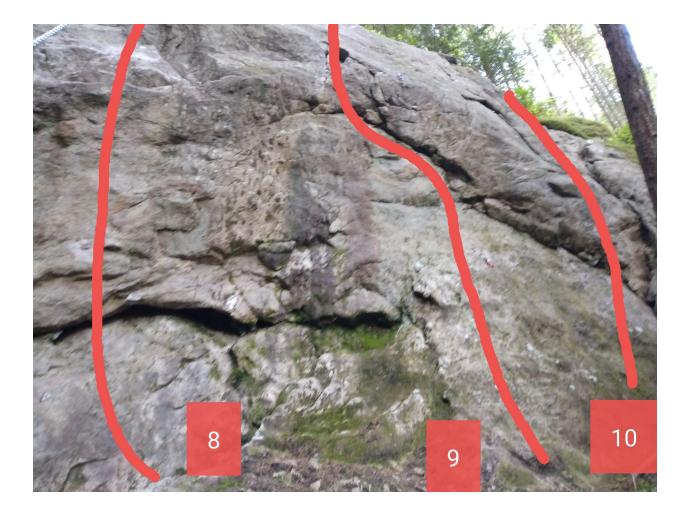

7. <u>So Wong, So Strong</u> 5.10a Sport *(FA Joe Wong, Eric Tran 2020)* - Start off ledge, boulder moves to start then easy climbing.

8. <u>The Wong Way to Fly</u> 5.11a Sport (*FA Joe Wong 2020*) - Start from the obvious huge undercling and reach for the shelf above. Dyno might be required. Continue straight up the slab (do not go right or left into the neighboring climbs).

9. <u>It's Wong to Yum Yum Chum Chum !!!</u> 5.10b Sport (*FA Joe Wong, Eric Tran 2020*) - Clip a bolt on the slab, go straight up to the flakes on the overhang and then up a crack on the left.

10. <u>Asian Princess Got Devoured by Squeeterz</u> 5.7 Sport *(FA Jessica Chen, Eric Tran 2020)* - Start up the big flake on the right, pull into a crack, then weave left, right and left till the top.