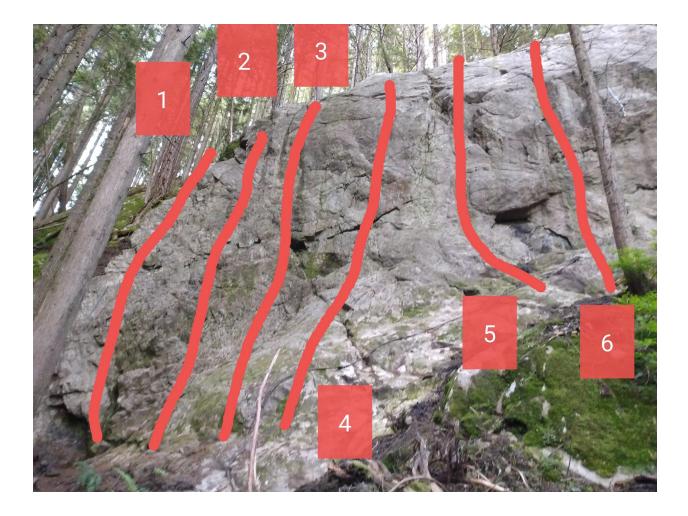

## SULLY'S BEAR ASIAN BUFFET CLIMBS

1. <u>Sinfully Doylelicious Asians</u> 5.7 Sport *(FA Zack Doyle, Eric Tran 2022)* - Start on the dead log. Follow the line by the arete.

2. <u>Asian Princess Dropped Poor Stitch</u> 5.7 Sport (FA Jessica Chen, Eric Tran 2020) - Trend left at the second bolt.

3. <u>Asian Princess Hates Dinos on Crack</u> 5.8 Sport (*FA Jessica Chen, Eric Tran 2020*) - Head right up the groove and clip a bolt on the boulder. Mantle then head left slightly and then go straight up to the hand cracks at the top. Avoid going out left.

4. <u>Ellie c'est une fille oui?</u> 5.9 Sport *(FA Jessica Chen, Eric Tran 2020)* - Head up the 2 bolts on the slab. Go straight up the steep section.

5. <u>Asian Princess KAPOWs the Sully's Bear</u> 5.9 Sport (*FA Jessica Chen, Eric Tran 2020*) - Start under the bulge and go up the flakes on the left to the alcove. Finish up the slab.

6. <u>Marcus The Gopher Slayer</u> 5.10c Sport *(FA Marcus Tomlinson, Jessica Chen, Eric Tran 2020)* - Start up the right side of the obvious roof bulge and go straight up to the left facing corner. Don't go into the neighboring climbs to the right or left. Finish up the slab.