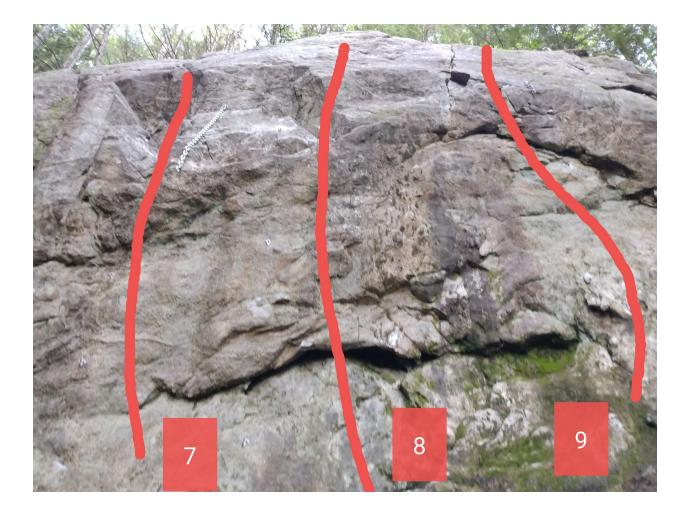

7. <u>So Wong, So Strong</u> 5.10a Sport *(FA Joe Wong, Eric Tran 2020)* - Start off ledge, boulder moves to start then easy climbing.

8. <u>The Wong Way to Fly</u> 5.11a Sport (*FA Joe Wong 2020*) - Start from the obvious huge undercling and reach for the shelf above. Dyno might be required. Continue straight up the slab (do not go right or left into the neighboring climbs).

9. <u>It's Wong to Yum Yum Chum Chum !!!</u> 5.10b Sport (*FA Joe Wong, Eric Tran 2020*) - Clip a bolt on the slab, go straight up to the flakes on the overhang and then up a crack on the left.

10. <u>Asian Princess Got Devoured by Squeeterz</u> 5.7 Sport *(FA Jessica Chen, Eric Tran 2020)* - Start up the big flake on the right, pull into a crack, then weave left, right and left till the top.